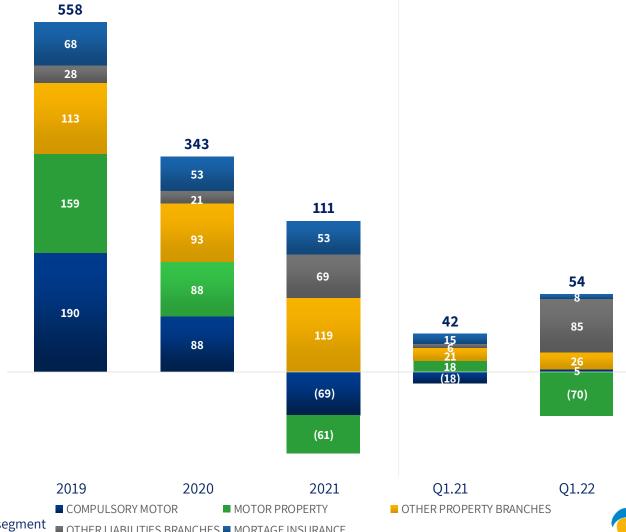

### **NON-LIFE** INSURANCE SEGMENT

Comprehensive income (Loss) before tax (NIS millions)