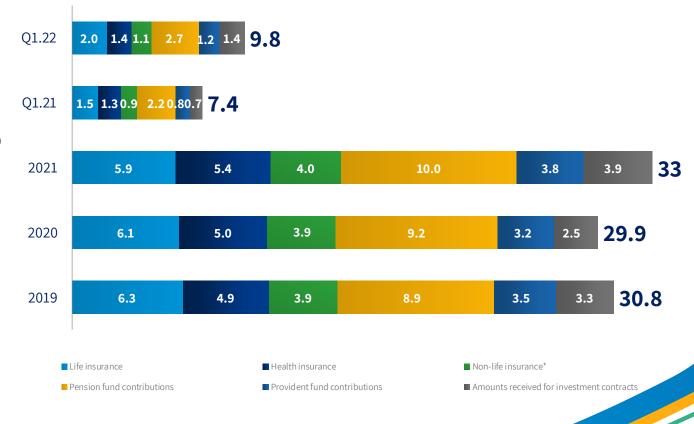

#### HAREL IS NUMBER 1!

In gross earned premiums, benefit contributions and amounts received for investment contracts (NIS billions)