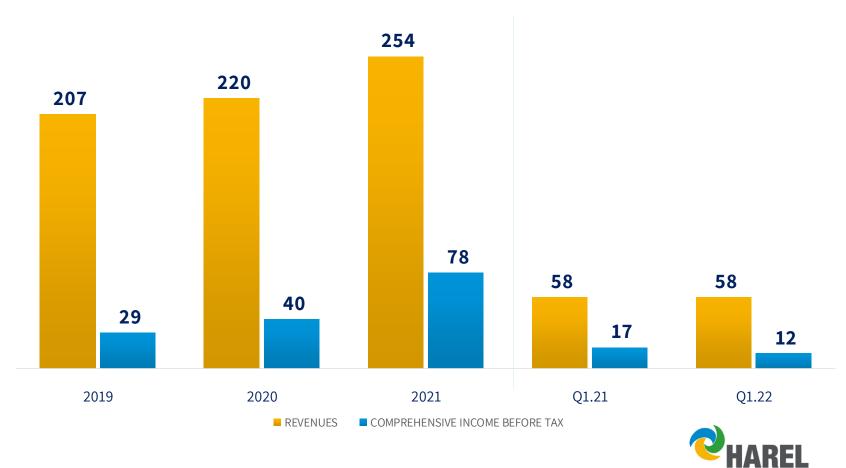

ASSETS UNDER MANAGEMENT

About

8.9
EQUITY

EQUITY ATTRIBUTED TO SHAREHOLDERS About

15%
RETURN ON
EQUITY



#### HAREL IS NUMBER 1!

In gross earned premiums, benefit contributions and amounts received for investment contracts (NIS billions)











#### Comprehensive Income After Tax

# **COMPREHENSIVE INCOME**

After tax (NIS millions) and return on equity







## **OPERATING SEGMENTS** Comprehensive income (Loss) before tax (NIS millions)



■ NON-LIFE INSURANCE\*

■ FINANCE

■ CAPITAL AND OTHER

■ LONG-TERM SAVINGS

HEALTH





#### LIFE INSURANCE AND LONG-TERM SAVINGS SEGMENT

Comprehensive income (Loss) before tax (NIS millions)





### **NON-LIFE** INSURANCE SEGMENT

Comprehensive income (Loss) before tax (NIS millions)









# FINANCIAL SERVICES SEGMENT

(NIS millions)



#### **EQUITY AND DIVIDEND**









#### HAREL INSURANCE CAPITAL REQUIREMENTS - SOLVENCY

(NIS billions)

An economic solvency regime based on Solvency II applies to Harel Insurance, and this pursuant to the implementation provisions published in June 2017 and revised in October 2020 ("Provisions of an Economic Solvency Regime")

The provisions of the economic solvency regime include transitional provisions which allow the reserves in respect of long-term insurance products that were sold in the past to be increased gradually, until 2032

In accordance with the Commissioner's directives, the economic solvency ratio at December 31, 2021, was published on May 30, 2022

Based on the transitional provisions, at December 31, 2021, Harel Insurance has a capital surplus of NIS 7,637 million w