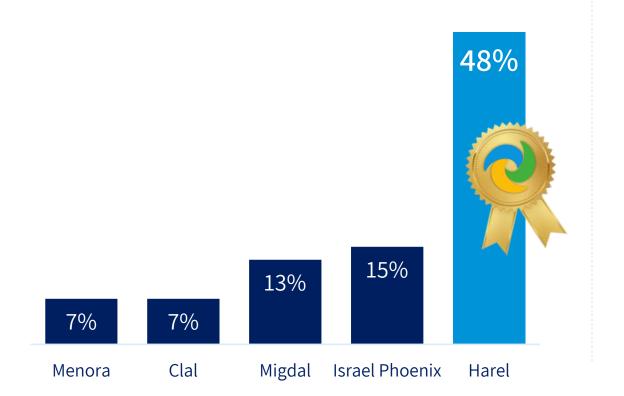

#### HAREL IS NUMBER 1!

In gross earned premiums, benefit contributions and amounts received for investment contracts (NIS billions)