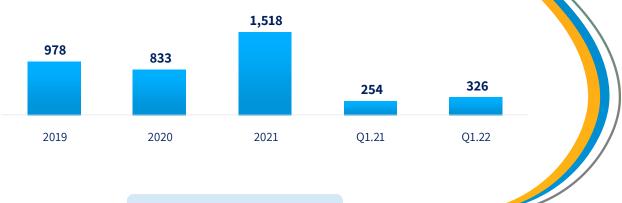

as well as certain other risk factors which are specified from time to time in the Company's reports to the Securities Authority.





#### HAREL INVESTMENTS | HOLDING STRUCTURE





#### THE BIG PICTURE

Data at March 31, 2022 | NIS billions

7.8

MARKET CAP

At May 29, 2022

9.8
TOTAL EARNED PREMIUMS

gross benefit contributions and amounts received for investment contracts 175%

SOLVENCY RATIO

At December 31, 2021

About

362
ASSETS UNDER MANAGEMENT

About

8.9
EQUITY

EQUITY ATTRIBUTED TO SHAREHOLDERS About

15%
RETURN ON
EQUITY



#### HAREL IS NUMBER 1!

In gross earned premiums, benefit contributions and amounts received for investment contracts (NIS billions)











#### Comprehensive Income After Tax

# **COMPREHENSIVE INCOME**

After tax (NIS millions) and return on equity







## **OPERATING SEGMENTS** Comprehensive income (Loss) before tax (NIS millions)



■ NON-LIFE INSURANCE\*

■ FINANCE

■ CAPITAL AND OTHER

■ LONG-TERM SAVINGS

HEALTH





#### LIFE INSURANCE AND LONG-TERM SAVINGS SEGMENT

Comprehensive income (Loss) before tax (NIS millions)





### **NON-LIFE** INSURANCE SEGMENT

Comprehensive income (Loss) before tax (NIS millions)









# FINANCIAL SERVICES SEGMENT

(NIS millions)



#### **EQUITY AND DIVIDEND**









#### HAREL INSURANCE CAPITAL REQUIREMENTS - SOLVENCY

(NIS billions)

An economic solvency regime based on Solvency II applies to Harel Insurance, and this pursuant to the implementation provisions published in June 2017 and revised in October 2020 ("Provisions of an Economic Solvency Regime")

The provisions of the economic