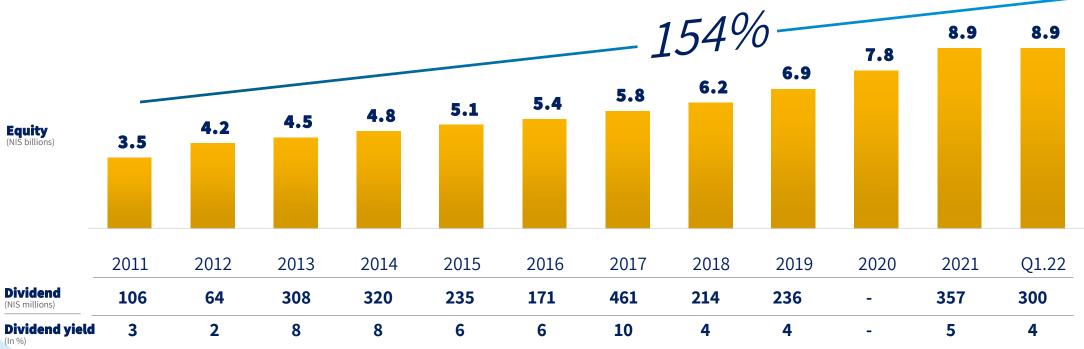

.9
EQUITY

EQUITY ATTRIBUTED TO SHAREHOLDERS About

15%
RETURN ON
EQUITY



#### HAREL IS NUMBER 1!

In gross earned premiums, benefit contributions and amounts received for investment contracts (NIS billions)











#### Comprehensive Income After Tax

# **COMPREHENSIVE INCOME**

After tax (NIS millions) and return on equity







## **OPERATING SEGMENTS** Comprehensive income (Loss) before tax (NIS millions)



■ NON-LIFE INSURANCE\*

■ FINANCE

■ CAPITAL AND OTHER

■ LONG-TERM SAVINGS

HEALTH





#### LIFE INSURANCE AND LONG-TERM SAVINGS SEGMENT

Comprehensive income (Loss) before tax (NIS millions)





### **NON-LIFE** INSURANCE SEGMENT

Comprehensive income (Loss) before tax (NIS millions)









# FINANCIAL SERVICES SEGMENT

(NIS millions)



#### **EQUITY AND DIVIDEND**









#### HAREL INSURANCE CAPITAL REQUIREMENTS - SOLVENCY

(NIS billions)

An economic solvency regime based on Solvency II applies to Harel Insurance, and this pursuant to the implementation provisions published in June 2017 and revised in October 2020 ("Provisions of an Economic Solvency Regime")

The provisions of the economic solvency regime include transitional provisions which allow the reserves in respect of long-term insurance products that were sold in the past to be increased gradually, until 2032

In accordance with the Commissioner's directives, the economic solvency ratio at December 31, 2021, was published on May 30, 2022

Based on the transitional provisions, at December 31, 2021, Harel Insurance has a capital surplus of NIS 7,637 million which is 175%

The capital surplus