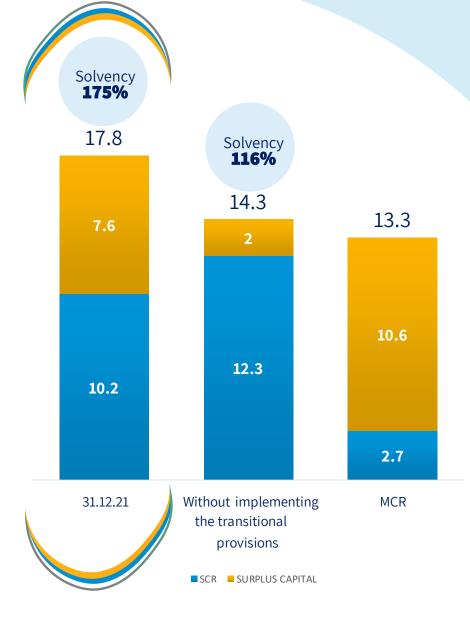

#### HAREL INSURANCE CAPITAL REQUIREMENTS - SOLVENCY

(NIS billions)

An economic solvency regime based on Solvency II applies to Harel Insurance, and this pursuant to the implementation provisions published in June 2017 and revised in October 2020 ("Provisions of an Economic Solvency Regime")

The provisions of the economic solvency regime include transitional provisions which allow the reserves in respect of long-term insurance products that were sold in the past to be increased gradually, until 2032

In accordance with the Commissioner's directives, the economic solvency ratio at December 31, 2021, was published on May 30, 2022

Based on the transitional provisions, at December 31, 2021, Harel Insurance has a capital surplus of NIS 7,637 million which is 175%

The capital surplus of Harel Insurance at December 31, 2021, without taking the transitional provisions into account, is NIS 2,028 million which is 116%

The model in its current format is extremely sensitive to changes in market and other variables, such as changes in the interest rate, changes in investment profits, revised actuarial assumptions and changes relating to the activity of Harel Insurance

It should also be noted that the increase in the CPI-linked interest curve from the beginning of 2022 until April 30, 2022, without taking the transitional provisions into account, is expected, to boost the capital surplus of Harel Insurance by a further NIS 1.8 billion