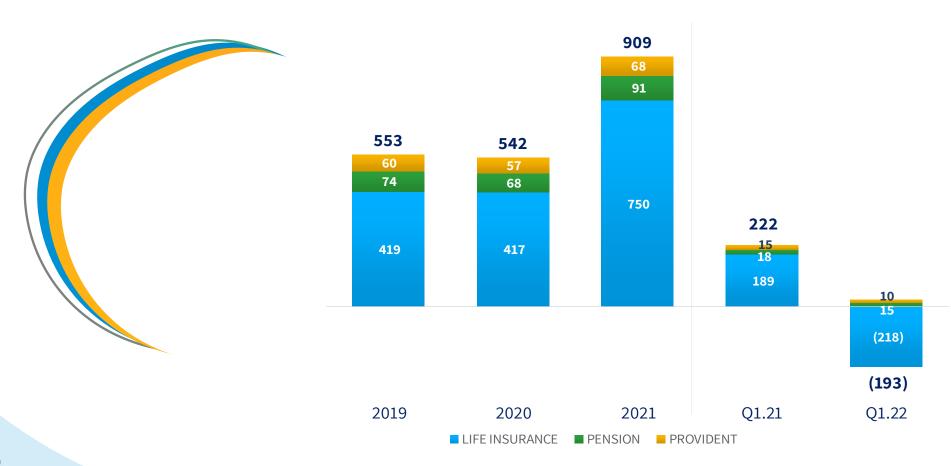

#### LIFE INSURANCE AND LONG-TERM SAVINGS SEGMENT

Comprehensive income (Loss) before tax (NIS millions)