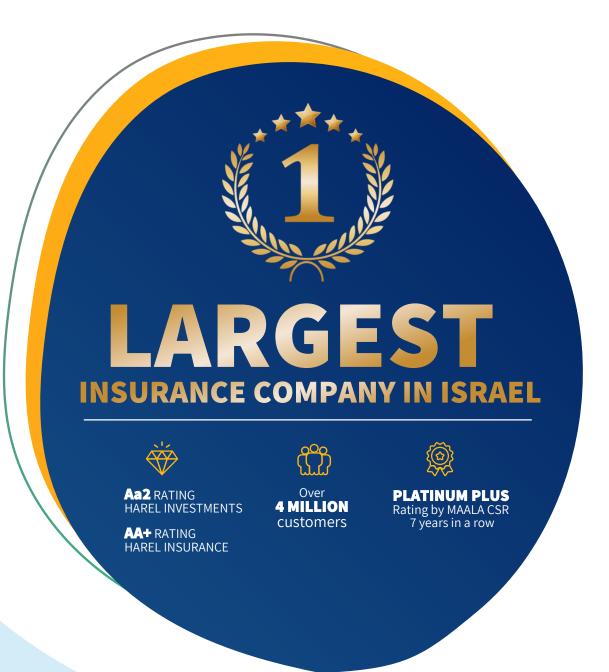

#### THE BIG PICTURE

Data at March 31, 2022 | NIS billions

7.8

MARKET CAP

At May 29, 2022

9.8
TOTAL EARNED PREMIUMS

gross benefit contributions and amounts received for investment contracts 175%

SOLVENCY RATIO

At December 31, 2021

About

362
ASSETS UNDER MANAGEMENT

About

8.9
EQUITY

EQUITY ATTRIBUTED TO SHAREHOLDERS About

15%
RETURN ON
EQUITY