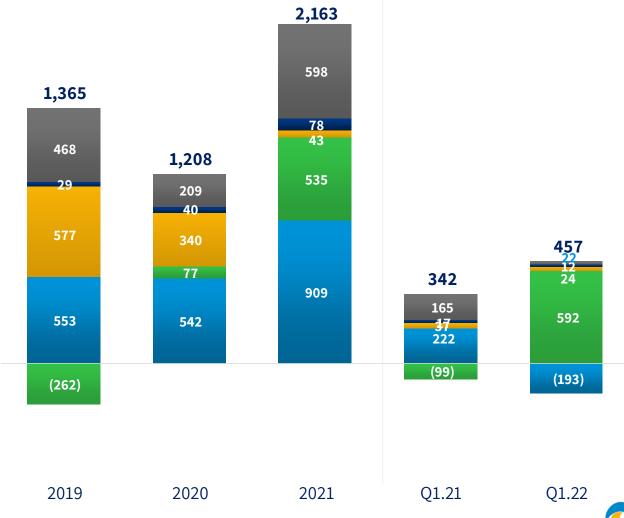

any's reports to the Securities Authority.





#### HAREL INVESTMENTS | HOLDING STRUCTURE





#### THE BIG PICTURE

Data at March 31, 2022 | NIS billions

7.8

MARKET CAP

At May 29, 2022

9.8
TOTAL EARNED PREMIUMS

gross benefit contributions and amounts received for investment contracts 175%

SOLVENCY RATIO

At December 31, 2021

About

362
ASSETS UNDER MANAGEMENT

About

8.9
EQUITY

EQUITY ATTRIBUTED TO SHAREHOLDERS About

15%
RETURN ON
EQUITY



#### HAREL IS NUMBER 1!

In gross earned premiums, benefit contributions and amounts received for investment contracts (NIS billions)











#### Comprehensive Income After Tax

# **COMPREHENSIVE INCOME**

After tax (NIS millions) and return on equity







## **OPERATING SEGMENTS** Comprehensive income (Loss) before tax (NIS millions)



■ NON-LIFE INSURANCE\*

■ FINANCE

■ CAPITAL AND OTHER

■ LONG-TERM SAVINGS

HEALTH





#### LIFE INSURANCE AND LONG-TERM SAVINGS SEGMENT

Comprehensive income (Loss) before tax (NIS millions)





### **NON-LIFE** INSURANCE SEGMENT

Comprehensive income (Loss) before tax (NIS millions)









# FINANCIAL SERVICES SEGMENT

(NIS millions)



#### **EQUITY AND DIVIDEND**









#### HAREL INSURANCE CAPITAL REQUIREMENTS - SOLVENCY

(NIS billions)

An economic solvency regime based on Solvency II applies to Harel Insurance, and this pursuant to the implementation provisions published in June 2017 and revised in October 2020 ("Provisions of an Economic Solvency Regime")

The provisions of the economic solvency regime include transitional provisions which allow the reserves in respect of