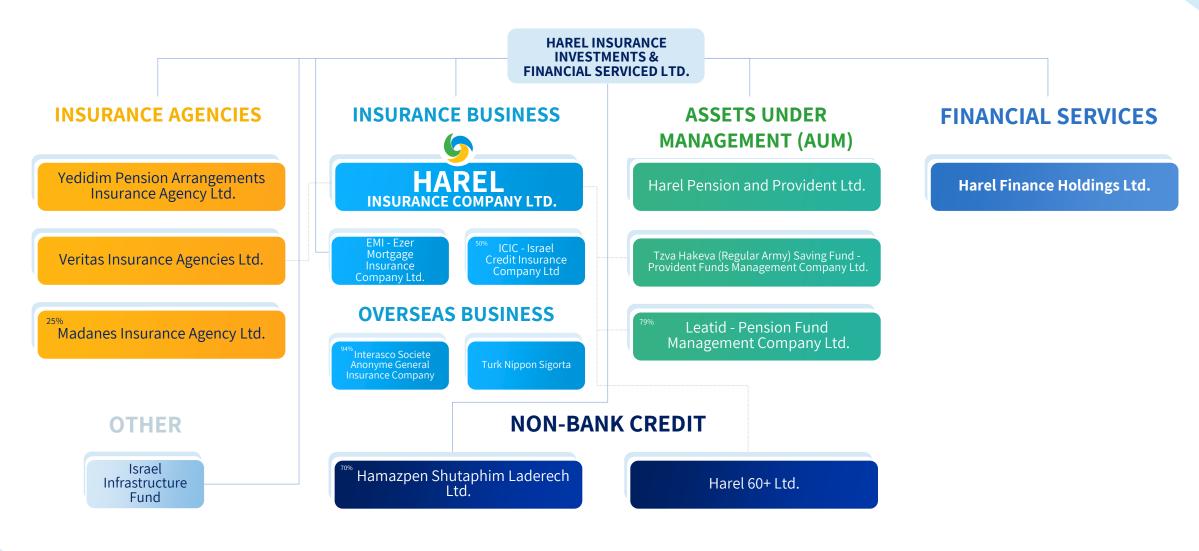

tricted by law and persons receiving this document should be aware of such restrictions and observe them accordingly. In receiving this report you agree to be bound by the foregoing instructions.

Statements concerning the Company's future business, financial position and results of operations are subject to risks and uncertainties, which may cause actual results to differ materially from those forecasted. Such forward-looking information includes, but is not limited to, product demand, pricing, changing economic conditions, product and technology development risks, the effect of the Company's accounting policies as well as certain other risk factors which are specified from time to time in the Company's reports to the Securities Authority.





#### HAREL INVESTMENTS | HOLDING STRUCTURE





#### THE BIG PICTURE

Data at March 31, 2022 | NIS billions

7.8

MARKET CAP

At May 29, 2022

9.8
TOTAL EARNED PREMIUMS

gross benefit contributions and amounts received for investment contracts 175%

SOLVENCY RATIO

At December 31, 2021

About

362
ASSETS UNDER MANAGEMENT

About

8.9
EQUITY

EQUITY ATTRIBUTED TO SHAREHOLDERS About

15%
RETURN ON
EQUITY



#### HAREL IS NUMBER 1!

In gross earned premiums, benefit contributions and amounts received for investment contracts (NIS billions)











#### Comprehensive Income After Tax

# **COMPREHENSIVE INCOME**

After tax (NIS millions) and return on equity







## **OPERATING SEGMENTS** Comprehensive income (Loss) before tax (NIS millions)



■ NON-LIFE INSURANCE\*

■ FINANCE

■ CAPITAL AND OTHER

■ LONG-TERM SAVINGS

HEALTH





#