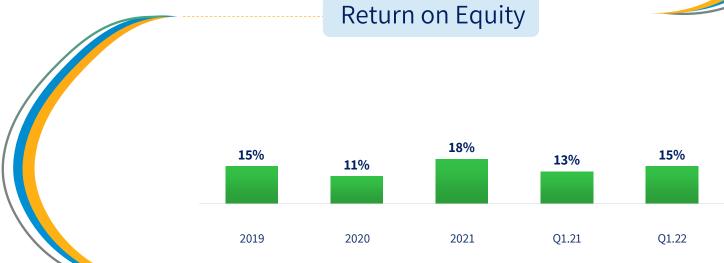

At December 31, 2021

About

362
ASSETS UNDER MANAGEMENT

About

8.9
EQUITY

EQUITY ATTRIBUTED TO SHAREHOLDERS About

15%
RETURN ON
EQUITY

# **COMPREHENSIVE INCOME**

After tax (NIS millions) and return on equity