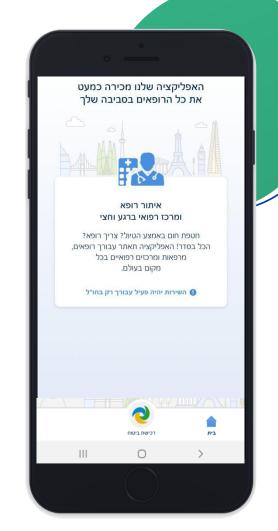

#### בלעדי בהראל! ביקור רופא בבית

שירות רפואי על ידי רופא, בבית או במקום בו נמצא המבוטח, כולל מתן מרשם לתרופות וכן אפשרות לביצוע בדיקות מעבדה.

#### עיקרי כתב השירות

67:00 שעות מהזמנת הרופא. השירות זמין בימים א'-ה' מהשעה ועד 24:00 ובימי ז' השירות יינתן ברציפות מהשעה 14:00 ועד 07:00 ביום א

השתתפות עצמית: סך של 25₪ לביקור.

ביצוע בדיקות מעבדה כדוגמת בדיקות דם ושתן, בתיאום מראש ועם הפניה מהרופא המטפל. השתתפות עצמית: סך של 40₪ לשירות.